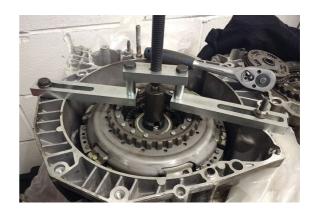

## **DCT/DSG Removal and Insertion Kit**

DCT/DSG twin plate dry clutches are now common place across the automotive car parc. Previously removal of these clutches required expensive, make-specific, specialist equipment. Laser tools have designed a removal and insertion solution that can be used across a greater range of vehicles including Hyundai/Kia, Renault and VAG.

## **Additional Information**

- · Modified 3 leg puller for easy extraction.
- · Simple to use 2 leg cross beam style press frame.
- · Specially designed press block with viewing slot to help avoid over pressing the clutch pack.
- For Volkswagen Group DSG selector set-up, please see Laser Part No. 7914.
- · Made in Sheffield. IMPORTANT: ensure the force screw is well lubricated with molybdenum disulphide grease before use.