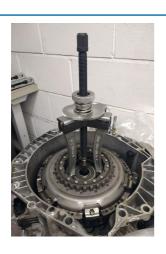

## **DCT/DSG Removal and Insertion Kit**

DCT/DSG twin plate dry clutches are now common place across the automotive car parc. Previously removal of these clutches required expensive, make-specific, specialist equipment. Laser tools have designed a removal and insertion solution that can be used across a greater range of vehicles including Hyundai/Kia, Renault and VAG.

## **Additional Information**

- · Modified 3 leg puller for easy extraction.
- · Simple to use 2 leg cross beam style press frame.
- · Specially designed press block with viewing slot to help avoid over pressing the clutch pack.
- For Volkswagen Group DSG selector set-up, please see Laser Part No. 7914.
- · Made in Sheffield. IMPORTANT: ensure the force screw is well lubricated with molybdenum disulphide grease before use.